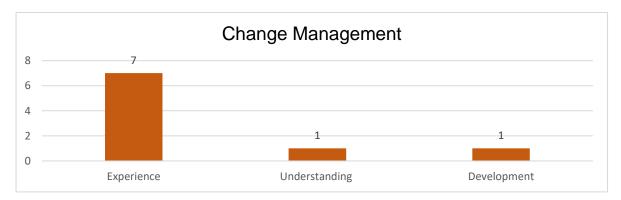

## **Lincoln Town Deal Board - Skills Audit Summary**

Now that the Town Deal programme has moved from the development of a strategic plan and priorities for investment, a short skills audit was conducted to ensure that we have the right balance of knowledge, skills and experience to oversee the programme going forward.

The below charts are an overview of the results received split by skill area. Please note there may be an occasion where respondents have indicted more than one response for each skill area, and this has been reflected in the totals for each area.