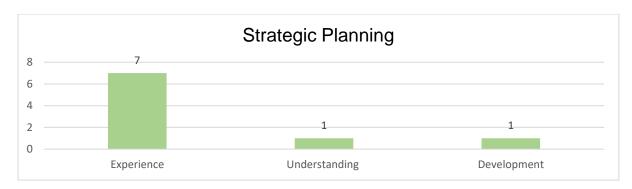

The below charts are an overview of the results received split by skill area. Please note there may be an occasion where respondents have indicted more than one response for each skill area, and this has been reflected in the totals for each area.