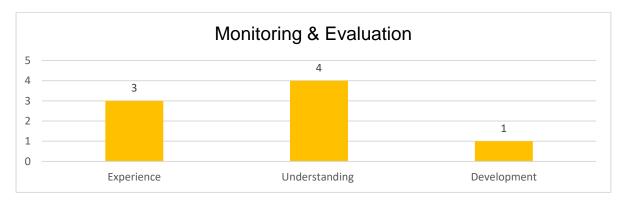

## **Lincoln Town Deal Board - Skills Audit Summary**

Now that the Town Deal programme has moved from the development of a strategic plan and priorities for investment, a short skills audit was conducted to ensure that we have the right balance of knowledge, skills and experience to oversee the programme going forward.

The below charts are an overview of the results received split by skill area. Please note there may be an occasion where respondents have indicted more than one response for each skill area, and this has been reflected in the totals for each area.