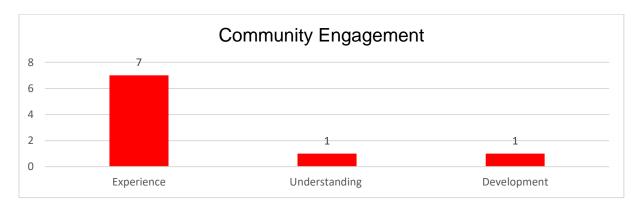

The below charts are an overview of the results received split by skill area. Please note there may be an occasion where respondents have indicted more than one response for each skill area, and this has been reflected in the totals for each area.