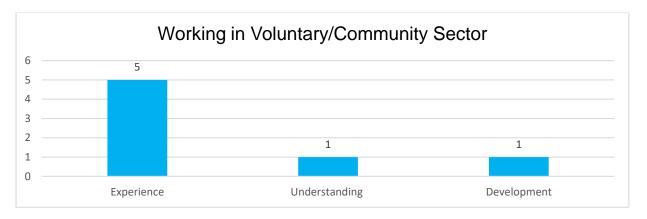

The below charts are an overview of the results received split by skill area. Please note there may be an occasion where respondents have indicted more than one response for each skill area, and this has been reflected in the totals for each area.