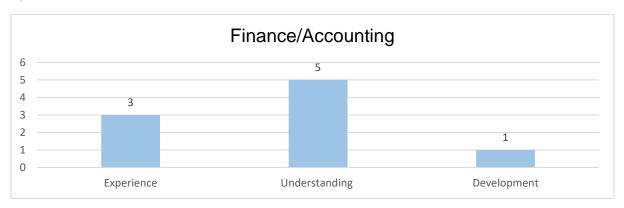

The below charts are an overview of the results received split by skill area. Please note there may be an occasion where respondents have indicted more than one response for each skill area, and this has been reflected in the totals for each area.