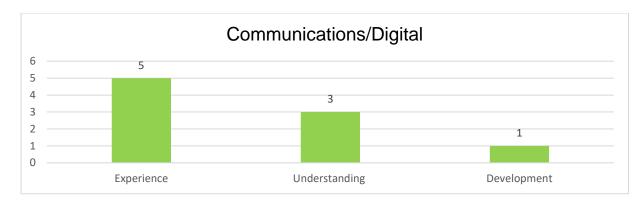

The below charts are an overview of the results received split by skill area. Please note there may be an occasion where respondents have indicted more than one response for each skill area, and this has been reflected in the totals for each area.