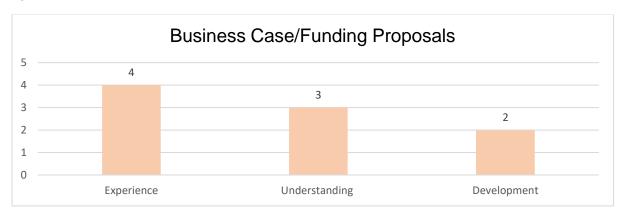

The below charts are an overview of the results received split by skill area. Please note there may be an occasion where respondents have indicted more than one response for each skill area, and this has been reflected in the totals for each area.