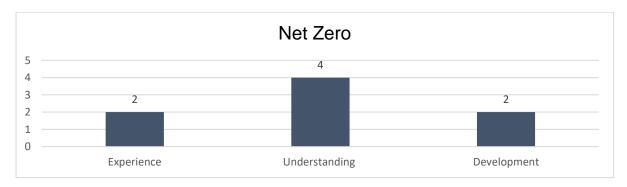

## **Lincoln Town Deal Board - Skills Audit Summary**

Now that the Town Deal programme has moved from the development of a strategic plan and priorities for investment, a short skills audit was conducted to ensure that we have the right balance of knowledge, skills and experience to oversee the programme going forward.

The below charts are an overview of the results received split by skill area. Please note there may be an occasion where respondents have indicted more than one response for each skill area, and this has been reflected in the totals for each area.