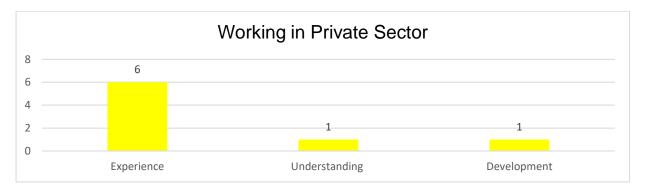

The below charts are an overview of the results received split by skill area. Please note there may be an occasion where respondents have indicted more than one response for each skill area, and this has been reflected in the totals for each area.