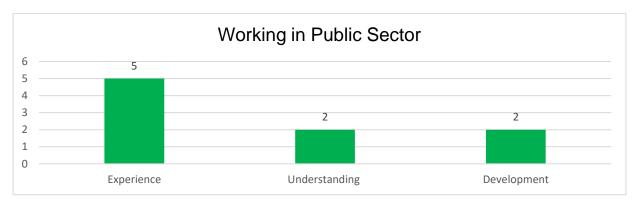

The below charts are an overview of the results received split by skill area. Please note there may be an occasion where respondents have indicted more than one response for each skill area, and this has been reflected in the totals for each area.